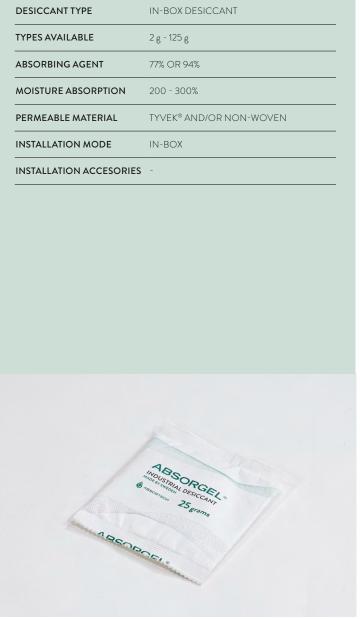

# Main features

 DESICCANT TYPE
 CONTAINER / IN-BOX DESICCANT

 TYPES AVAILABLE
 2 g - 125 g

 ABSORBING AGENT
 CALCIUM CHLORIDE WITH A PURITY OF 77% OR 94% MIXED WITH STARCH

 MOISTURE ABSORPTION
 200-250% UNDER FIELD CONDITIONS\*

 PERMEABLE MATERIAL
 NON-WOVEN AND/OR TYVEK®

 INSTALLATION MODE
 IN-BOX

### INSTALLATION ACCESORIES -

\*ABSORPTION CAPACITY IN FIELDS CONDITIONS DEPENDS ON TEMPERATURE AND RELATIVE HUMIDITY. ABSORPTION CAPACITY IN CLIMATE CHAMBER WITH CONSTANT HIGH TEMPERATURE AND RELATIVE HUMIDITY AND LONG DURATION CAN EXCEED 300%.